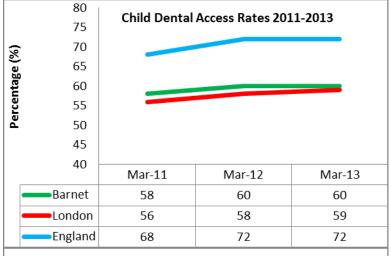

# **Appendix 1 - Dental Service Use**

- The first figure shows trend data for the 24 months preceding March 2013 for the % of children living in Barnet aged 17 or under who have visited a dentist.
- The second figure shows trend data for the 24 months preceding March 2013 for the % of adults living in Barnet who have visited a dentist.
- In Barnet, 58% of children aged 0-17 years visited the dentist in March 2011, 60% in March 2012 and 60% in March 2013.
- In Barnet, 40% of adults (over 18 years) visited the dentist in March 2011, 41% in March 2012 and 42% in March 2013.
- This has followed the London and England trend with moderate increase or flat line in access between 2011 and 2013.
- Data source Access by patient London LA region Sept 2013, FOI, NHS dental statistics England 2012-2013 http://hscic.gov.uk/catalogue/PUB11625