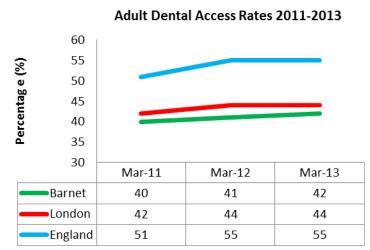

# **Appendix 1 - Dental Service Use**

- The first figure shows trend data for the 24 months preceding March 2013 for the % of children living in Barnet aged 17 or under who have visited a dentist.
- The second figure shows trend data for the 24 months preceding March 2013 for the % of adults living in Barnet who have visited a dentist.
- In Barnet, 58% of children aged 0-17 years visited the dentist in March 2011, 60% in March 2012 and 60% in March 2013.
- In Barnet, 40% of adults (over 18 years) visited the dentist in March 2011, 41% in March 2012 and 42% in March 2013.
- This has followed the London and England trend with moderate increase or flat line in access between 2011 and 2013.
- Data source Access by patient London LA region Sept 2013, FOI, NHS dental statistics England 2012-2013 http://hscic.gov.uk/catalogue/PUB11625